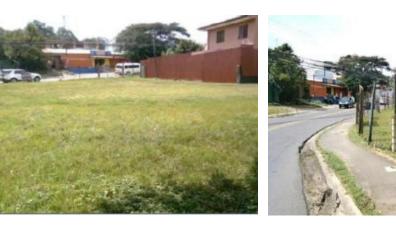

## **Property Description**

Land for sale on the main road in Guachipelín. The land has 1600 completely flat meters ready to build, ideal for offices, commerce or housing. Proximity to important shopping centers such as: Multiplaza, Plaza Istakzu, District 4. As well as supermarkets, hospitals, schools and colleges. A public street frontage of 55m. and a depth of 45m.