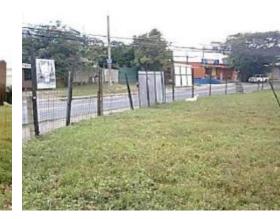

## **Property Description**

Land for sale on the main road in Guachipelín. The land has 1600 completely flat meters ready to build, ideal for offices, commerce or housing. Proximity to important shopping centers such as: Multiplaza, Plaza Istakzu, District 4. As well as supermarkets, hospitals, schools and colleges. A public street frontage of 55m. and a depth of 45m.