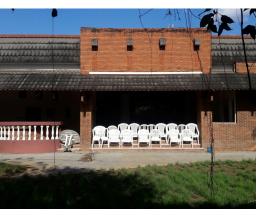

## **Property Description**

It consists of two farms that make up a land with a mostly flat topography, measuring 7,860.32 m<sup>2</sup>, with three fronts at street level with walls. It includes a main house with one floor, a farmhand's house, a machine room and a cellar. It is located 3.3 km from the main quadrant of Ciudad Colón and 5 km from Santa Ana, it has all the public services and is located in a favorable sector for the establishment of industrial and commercial facilities, enabled by convenient communication routes, where the San José - Caldera Highway that allows an easy transfer to areas such as Coyol and San José.