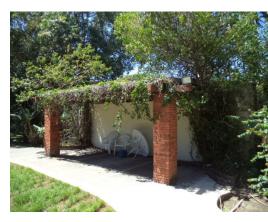

## **Property Description**

It consists of two farms that make up a land with a mostly flat topography, measuring 7,860.32 m<sup>2</sup>, with three fronts at street level with walls. It includes a main house with one floor, a farmhand's house, a machine room and a cellar. It is located 3.3 km from the main quadrant of Ciudad Colón and 5 km from Santa Ana, it has all the public services and is located in a favorable sector for the establishment of industrial and commercial facilities, enabled by convenient communication routes, where the San José - Caldera Highway that allows an easy transfer to areas such as Coyol and San José.