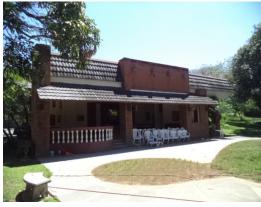

## **Property Description**

It consists of two farms that make up a land with a mostly flat topography, measuring 7,860.32 m<sup>2</sup>, with three fronts at street level with walls. It includes a main house with one floor, a farmhand's house, a machine room and a cellar. It is located 3.3 km from the main quadrant of Ciudad Colón and 5 km from Santa Ana, it has all the public services and is located in a favorable sector for the establishment of industrial and commercial facilities, enabled by convenient communication routes, where the San José - Caldera Highway that allows an easy transfer to areas such as Coyol and San José.