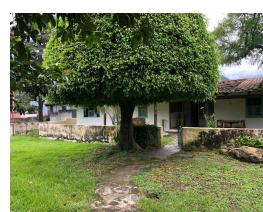

## **Property Description**

Land for sale in Santa AnaLand of 4000 m2 for sale in High Density Residential Area, which has 33 meters of front and 106 meters of depth, is located in front of a public street. Perfect land for real estate or commercial development, maximum coverage of 75% of the lot, density of 250 inhabitants per hectare. Area of high capital gain, close to educational centers, commerce, corporate centers.