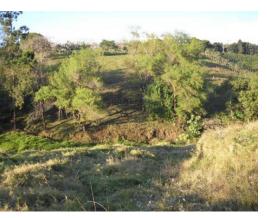

## **Property Description**

Land To Develop in Carmen de Guadalupe. Located just 35 minutes from the center of San José and on the main street of El Carmen de Guadalupe, in a rural environment and close to all services, with construction and land use permits to develop a residential project or segregate for the sale of land. The land is flat with undulating and sloping parts, it has a creek on the property. It has two accesses to the property as it borders public roads, one of which has high vehicular traffic. It has potable water, SETENA, MOPT, preliminary project, all in order to start development. Suitable for urban, livestock or equestrian development, since due to its terrain characteristics it allows this wide range of opportunities, The price per meter is \$49.80 usd.