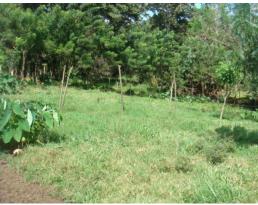

## **Property Description**

Terreno para Desarrollar en Pozos de Santa Ana. Land for developers, residential land use, medium density, a few minutes from Pozos de Santa Ana, Guachipelín de Escazú, on a paved main street. Very close to Multiplaza Escazú and Construplaza. At the back of the land there is a ravine, the climate is perfect since its position is very stable throughout the year. Area of Terreno Juan Santa María airport. Perfect for residential development. This lot is perfectly negotiable, properties are accepted as part of payment.