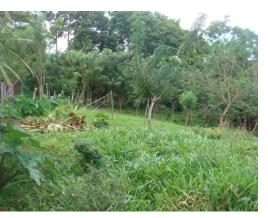

## **Property Description**

Terreno para Desarrollar en Pozos de Santa Ana. Land for developers, residential land use, medium density, a few minutes from Pozos de Santa Ana, Guachipelín de Escazú, on a paved main street. Very close to Multiplaza Escazú and Construplaza. At the back of the land there is a ravine, the climate is perfect since its position is very stable throughout the year. Area of Terreno Juan Santa María airport. Perfect for residential development. This lot is perfectly negotiable, properties are accepted as part of payment.