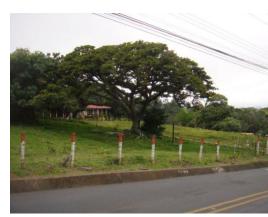

## **Property Description**

Terreno para Desarrollar en Pozos de Santa Ana. Land for developers, residential land use, medium density, a few minutes from Pozos de Santa Ana, Guachipelín de Escazú, on a paved main street. Very close to Multiplaza Escazú and Construplaza. At the back of the land there is a ravine, the climate is perfect since its position is very stable throughout the year. Area of Terreno Juan Santa María airport. Perfect for residential development. This lot is perfectly negotiable, properties are accepted as part of payment.