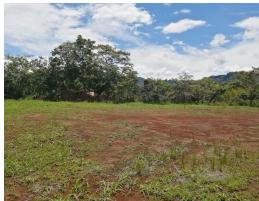

## **Property Description**

Lot with excellent location in front of the main street of Atenas - Palmares/Grecia, less than 5 minutes from the center of Atenas with schools and shops. Completely flat with a small step at the bottom. It could be offered with another 3 lots, possibility of 2 entrances, for a total of 3700 m2 at \$480,000.