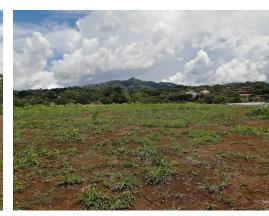

## **Property Description**

Lot with excellent location in front of the main street of Atenas - Palmares/Grecia, less than 5 minutes from the center of Atenas with schools and shops. Completely flat with a small step at the bottom. It could be offered with another 3 lots, possibility of 2 entrances, for a total of 3700 m2 at \$480,000.