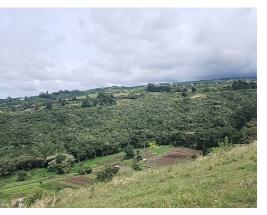

## **Property Description**

On the lot there is a spring of pure and crystalline water for human consumption. It also has pure municipal water, which is under a municipal agreement for the property's own use. On the property there is an easement of way and entrance to the property registered in the cadastral plan of the property. Near the farm there is a tourist center that has Canopy, horseback riding, recreational pools, semi-Olympic pool, cabins and others. Easy access to the property and close to downtown San Rafael de Oreamuno specifically 3.7 kilometers, 4 kilometers from downtown Paradise and 5 kilometers from central Cartago. It has wildlife watching, parakeets, toucans, sloths, sloths, oropendolas, birds in general. It has a panoramic view of the city of Cartago, Paraíso and the Irazú Volcano. Suitable for local tourism, trout fishing or local farming. Secondary forest with vegetation typical of the area. Easy vehicle access.