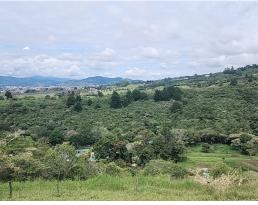

## **Property Description**

On the lot there is a spring of pure and crystalline water for human consumption. It also has pure municipal water, which is under a municipal agreement for the property's own use. On the property there is an easement of way and entrance to the property registered in the cadastral plan of the property. Near the farm there is a tourist center that has Canopy, horseback riding, recreational pools, semi-Olympic pool, cabins and others. Easy access to the property and close to downtown San Rafael de Oreamuno specifically 3.7 kilometers, 4 kilometers from downtown Paradise and 5 kilometers from central Cartago. It has wildlife watching, parakeets, toucans, sloths, sloths, oropendolas, birds in general. It has a panoramic view of the city of Cartago, Paraíso and the Irazú Volcano. Suitable for local tourism, trout fishing or local farming. Secondary forest with vegetation typical of the area. Easy vehicle access.