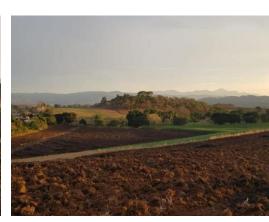

## **Property Description**

Land with double in front of public street with 467.47 meters and 117.21 meters respectively. The terrain is flat with moderate slopes. Ideal for housing development, industrial park, manufacturing companies, food companies, textiles, warehouses, etc. According to the regulatory plan of the municipality of Greece, the property is located in the Future Development Zone (ZDF), which makes the property very versatile so that it can be developed in different areas of business. In front of the property is the three-phase and fiber optic type electrical wiring, it also has access to water for its development. The sale price of only \$25 per m2 greatly favors the project to be developed. Excellent location just 5 minutes from the center of Grecia.