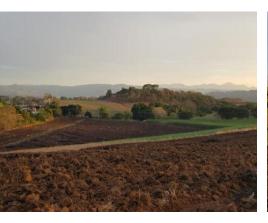

## **Property Description**

Land with double in front of public street with 467.47 meters and 117.21 meters respectively. The terrain is flat with moderate slopes. Ideal for housing development, industrial park, manufacturing companies, food companies, textiles, warehouses, etc. According to the regulatory plan of the municipality of Greece, the property is located in the Future Development Zone (ZDF), which makes the property very versatile so that it can be developed in different areas of business. In front of the property is the three-phase and fiber optic type electrical wiring, it also has access to water for its development. The sale price of only \$25 per m2 greatly favors the project to be developed. Excellent location just 5 minutes from the center of Grecia.