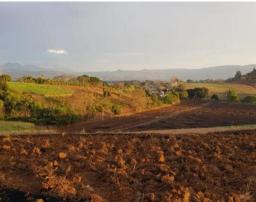

## **Property Description**

Land with double in front of public street with 467.47 meters and 117.21 meters respectively. The terrain is flat with moderate slopes. Ideal for housing development, industrial park, manufacturing companies, food companies, textiles, warehouses, etc. According to the regulatory plan of the municipality of Greece, the property is located in the Future Development Zone (ZDF), which makes the property very versatile so that it can be developed in different areas of business. In front of the property is the three-phase and fiber optic type electrical wiring, it also has access to water for its development. The sale price of only \$25 per m2 greatly favors the project to be developed. Excellent location just 5 minutes from the center of Grecia.