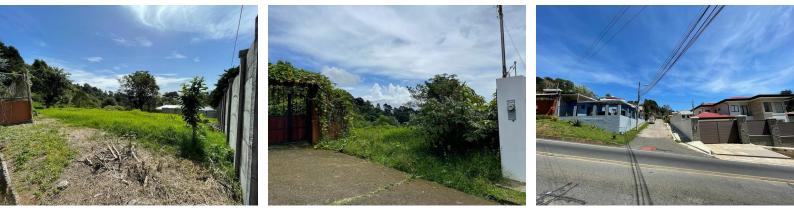

## **Property Description**

Lot for sale in AserríLot of 1811 square meters for sale, in front of public street, cul-de-sac, the entrance of the lot is 7.43 meters, lot depth is 39.44 meters, flat topography, residential land use.