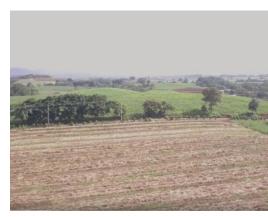

## **Property Description**

Land facing a paved. The land is flat with a moderate slope towards the back of the land. Ideal for housing development, logistics or storage warehouses, church, mixed development, etc. According to the regulatory plan of the municipality of Greece, the property is located in the Future Development Zone (ZDF), which makes the property very versatile so that it can be developed in different areas of business. In front of the property is the three-phase and fiber optic type electrical wiring, it also has access to water for its development. The sale Price of only \$22 per m2 greatly favors the project to be developed. Excellent location just 5 minutes from the center of Grecia and 1,300 meters from the street that leads to the inter-American highway where PANDUIT (company of electrical and network infrastructure solutions) is located.