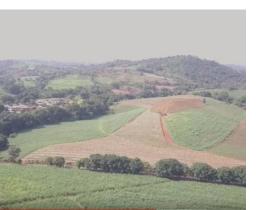

## **Property Description**

Land facing a paved. The land is flat with a moderate slope towards the back of the land. Ideal for housing development, logistics or storage warehouses, church, mixed development, etc. According to the regulatory plan of the municipality of Greece, the property is located in the Future Development Zone (ZDF), which makes the property very versatile so that it can be developed in different areas of business. In front of the property is the three-phase and fiber optic type electrical wiring, it also has access to water for its development. The sale Price of only \$22 per m2 greatly favors the project to be developed. Excellent location just 5 minutes from the center of Grecia and 1,300 meters from the street that leads to the inter-American highway where PANDUIT (company of electrical and network infrastructure solutions) is located.