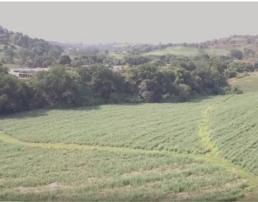

## **Property Description**

Land facing a paved. The land is flat with a moderate slope towards the back of the land. Ideal for housing development, logistics or storage warehouses, church, mixed development, etc. According to the regulatory plan of the municipality of Greece, the property is located in the Future Development Zone (ZDF), which makes the property very versatile so that it can be developed in different areas of business. In front of the property is the three-phase and fiber optic type electrical wiring, it also has access to water for its development. The sale Price of only \$22 per m2 greatly favors the project to be developed. Excellent location just 5 minutes from the center of Grecia and 1,300 meters from the street that leads to the inter-American highway where PANDUIT (company of electrical and network infrastructure solutions) is located.