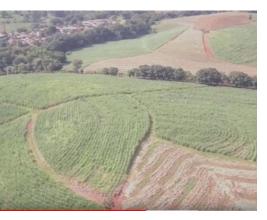

## **Property Description**

Land facing a paved street 12 meters wide, with a front of 519.20 meters on said road. The land is flat with a moderate slope towards the back of the land. Ideal for housing development, logistics or storage warehouses, church, mixed development, etc. According to the regulatory plan of the municipality of Greece, the property is located in the Future Development Zone (ZDF) and the Agricultural and Conditioned Development Zone (ZADC), which makes the property very versatile so that it can be developed in different business areas. In front of the property is the three-phase and fiber optic type electrical wiring, it also has access to water for its development. The sale price of only \$25 per m2 greatly favors the project to be developed. Excellent location just 5 minutes from the center of Grecia and 1,300 meters from the street that leads to the inter-American highway where PANDUIT (company of electrical and network infrastructure solutions) is located.