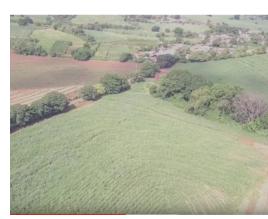

## **Property Description**

Land facing a paved street 12 meters wide, with a front of 519.20 meters on said road. The land is flat with a moderate slope towards the back of the land. Ideal for housing development, logistics or storage warehouses, church, mixed development, etc. According to the regulatory plan of the municipality of Greece, the property is located in the Future Development Zone (ZDF) and the Agricultural and Conditioned Development Zone (ZADC), which makes the property very versatile so that it can be developed in different business areas. In front of the property is the three-phase and fiber optic type electrical wiring, it also has access to water for its development. The sale price of only \$25 per m2 greatly favors the project to be developed. Excellent location just 5 minutes from the center of Grecia and 1,300 meters from the street that leads to the inter-American highway where PANDUIT (company of electrical and network infrastructure solutions) is located.