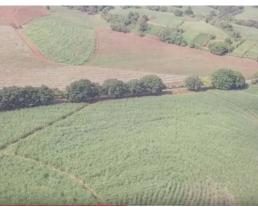

## **Property Description**

Land facing a paved street 12 meters wide, with a front of 519.20 meters on said road. The land is flat with a moderate slope towards the back of the land. Ideal for housing development, logistics or storage warehouses, church, mixed development, etc. According to the regulatory plan of the municipality of Greece, the property is located in the Future Development Zone (ZDF) and the Agricultural and Conditioned Development Zone (ZADC), which makes the property very versatile so that it can be developed in different business areas. In front of the property is the three-phase and fiber optic type electrical wiring, it also has access to water for its development. The sale price of only \$25 per m2 greatly favors the project to be developed. Excellent location just 5 minutes from the center of Grecia and 1,300 meters from the street that leads to the inter-American highway where PANDUIT (company of electrical and network infrastructure solutions) is located.