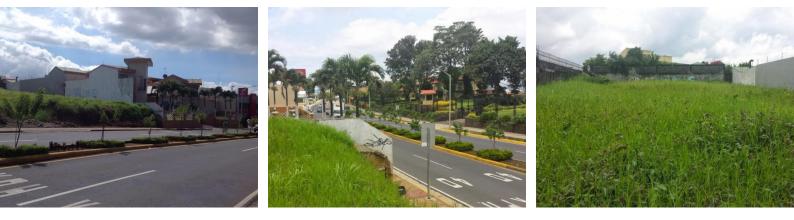

## **Property Description**

HERMOSO TERRENO EN EL AREA COMERCIAL MAS EXCLUSIVA Y MAYOR CRECIMIENTO D HEREDIA. The land is 100% flat and is 100% commercial. The land is 20.75 meters wide and 59.56 meters deep. This wonderful lot is located in the commercial area of 22 Heredia, near the new Centro Comercial Oxygen Human Playground, Walmart, McDonalds, Carls Jr, KFC. Surrounded by the best commercial businesses and in front of the main street entering downtown Heredia. Perfect for any business that seeks to face a highway with high traffic and visibility.