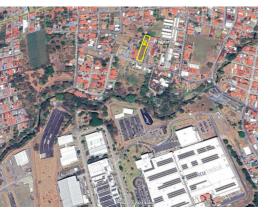

## Mixed-Use Lot Minutes from Global Park and Airport - 0.62 Acres, Heredia

\$695,000

♥ Heredia, Heredia

Property Type: Land • Size: 2,485 SQ M •

- Status: Active/Published
- Close To Schools
- Commercial
- Investment Opportunities
- Acreage
- Close To Shops
- Development Farm
- Mountain View

## **Property Description**

Mixed-Use Lot Minutes from Global Park and Airport - 0.62 Acres, San Joaquin, HerediaSituated in an up-and-coming area of Heredia, this 0.62 Acre (2,485 m²) lot is a gem for those seeking a solid investment with multiple development possibilities. Ideal for both residential and commercial projects, this land offers the flexibility needed to maximize your return on investment in a strategic location. Key Features: Strategic Proximity: Just minutes from Global Park, Ultra park and the airport, making it an ideal spot for businesses or residences that value connectivity and convenience. Mixed-Use: Perfect for developing projects that combine residential and commercial spaces or for building a complex that fully leverages the location's potential. Ample Space: 0.62 Acre (2,485 m²) of flat land, ready for construction, with excellent accessibility. Growing Area: Surrounded by developing residential and commercial areas, ensuring a steady flow of potential customers and residents.