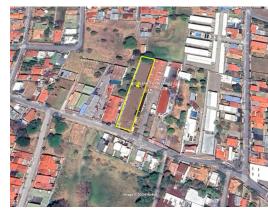

## Mixed-Use Lot Minutes from Global Park and Airport - 0.62 Acres, Heredia

\$695,000

♥ Heredia, Heredia

Property Type: Land • Size: 2,485 SQ M •

- Status: Active/Published
- Close To Schools
- Commercial
- Investment Opportunities
- Acreage
- Close To Shops
- Development Farm
- Mountain View

## **Property Description**

Mixed-Use Lot Minutes from Global Park and Airport - 0.62 Acres, San Joaquin, HerediaSituated in an up-and-coming area of Heredia, this 0.62 Acre (2,485 m²) lot is a gem for those seeking a solid investment with multiple development possibilities. Ideal for both residential and commercial projects, this land offers the flexibility needed to maximize your return on investment in a strategic location. Key Features: Strategic Proximity: Just minutes from Global Park, Ultra park and the airport, making it an ideal spot for businesses or residences that value connectivity and convenience. Mixed-Use: Perfect for developing projects that combine residential and commercial spaces or for building a complex that fully leverages the location's potential. Ample Space: 0.62 Acre (2,485 m²) of flat land, ready for construction, with excellent accessibility. Growing Area: Surrounded by developing residential and commercial areas, ensuring a steady flow of potential customers and residents.