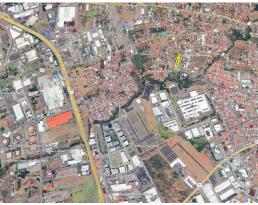

## Mixed-Use Lot Minutes from Global Park and Airport - 0.62 Acres, Heredia

\$695,000

♥ Heredia, Heredia

Property Type: Land • Size: 2,485 SQ M •

- Status: Active/Published
- Close To Schools
- Commercial
- Investment Opportunities
- Acreage
- Close To Shops
- Development Farm
- Mountain View

## **Property Description**

Mixed-Use Lot Minutes from Global Park and Airport - 0.62 Acres, San Joaquin, HerediaSituated in an up-and-coming area of Heredia, this 0.62 Acre (2,485 m²) lot is a gem for those seeking a solid investment with multiple development possibilities. Ideal for both residential and commercial projects, this land offers the flexibility needed to maximize your return on investment in a strategic location. Key Features: Strategic Proximity: Just minutes from Global Park, Ultra park and the airport, making it an ideal spot for businesses or residences that value connectivity and convenience. Mixed-Use: Perfect for developing projects that combine residential and commercial spaces or for building a complex that fully leverages the location's potential. Ample Space: 0.62 Acre (2,485 m²) of flat land, ready for construction, with excellent accessibility. Growing Area: Surrounded by developing residential and commercial areas, ensuring a steady flow of potential customers and residents.