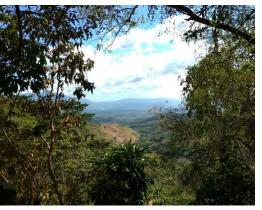

## **Property Description**

This gorgeous 125.000 square meters property is located in Berlin, San Ramon, in the province of Alajuela. The property is surrounded by beautiful lush mountains. Furthermore, the are plenty of tropical trees, waterfalls, rivers and water springs. The ocean views are breathtaking! The property has lots of potential to be developed! Contact us for a showing!