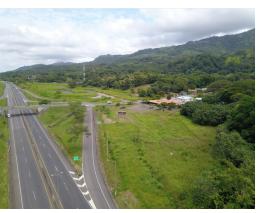

## Flat Commercial Lot for Sale in Atenas, Prime Location Next to Route 27

\$300,000

Atenas, Alajuela

Property Type: Land • Size: 1,500 SQ M •

Status: Active/Published

Investment Opportunities

## **Property Description**

This property is a prime investment opportunity for anyone looking to break into the commercial sector. Situated in a flat, easily accessible area right off Route 27, it presents a rare chance to establish a thriving business, taking full advantage of the steady traffic flow that passes by daily. Covering an area of 1,500 m2 (0.37 acre), this land is zoned for commercial use. Beyond its strategic location, the property comes equipped with water and electricity availability, simplifying the construction of your commercial venture or any other structures you may wish to develop. Direct access to a public street further enhances its value, ensuring easy and convenient access for customers. Just 10 minutes from the heart of Atenas, this property offers proximity to city services while also being just 35 minutes from Juan Santamaría International Airport. This makes it an ideal location for those seeking to establish a business in a strategic and accessible area.