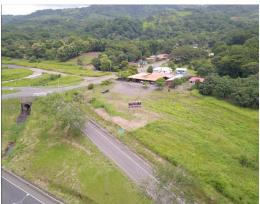

## Flat Commercial Lot for Sale in Atenas, Prime Location Next to Route 27

\$300,000

Atenas, Alajuela

Property Type: Land • Size: 1,500 SQ M •

Status: Active/Published

Investment Opportunities

## **Property Description**

This property is a prime investment opportunity for anyone looking to break into the commercial sector. Situated in a flat, easily accessible area right off Route 27, it presents a rare chance to establish a thriving business, taking full advantage of the steady traffic flow that passes by daily. Covering an area of 1,500 m2 (0.37 acre), this land is zoned for commercial use. Beyond its strategic location, the property comes equipped with water and electricity availability, simplifying the construction of your commercial venture or any other structures you may wish to develop. Direct access to a public street further enhances its value, ensuring easy and convenient access for customers. Just 10 minutes from the heart of Atenas, this property offers proximity to city services while also being just 35 minutes from Juan Santamaría International Airport. This makes it an ideal location for those seeking to establish a business in a strategic and accessible area.