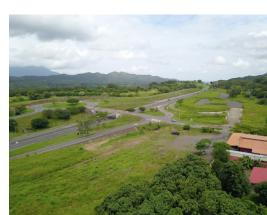

## Flat Commercial Lot for Sale in Atenas, Prime Location Next to Route 27

\$300,000

Atenas, Alajuela

Property Type: Land • Size: 1,500 SQ M •

Status: Active/Published

Investment Opportunities

## **Property Description**

This property is a prime investment opportunity for anyone looking to break into the commercial sector. Situated in a flat, easily accessible area right off Route 27, it presents a rare chance to establish a thriving business, taking full advantage of the steady traffic flow that passes by daily. Covering an area of 1,500 m2 (0.37 acre), this land is zoned for commercial use. Beyond its strategic location, the property comes equipped with water and electricity availability, simplifying the construction of your commercial venture or any other structures you may wish to develop. Direct access to a public street further enhances its value, ensuring easy and convenient access for customers. Just 10 minutes from the heart of Atenas, this property offers proximity to city services while also being just 35 minutes from Juan Santamaría International Airport. This makes it an ideal location for those seeking to establish a business in a strategic and accessible area.