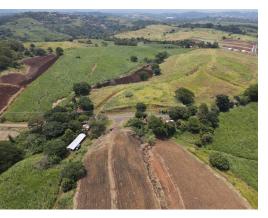

## **Property Description**

Location: Cerro-Cataluña, Grecia, Costa Rica Area: 160,769 square meters (approximately 39.72 acres) Price: \$35.00 per square meter Total Price: \$5,626,915.00 Discover a remarkable investment opportunity in the thriving region of Cerro-Cataluña, Grecia. This expansive property covers 160,769 square meters, providing ample space for diverse development projects. Property Highlights: Location: Cerro-Cataluña, located in the bustling area of Grecia, known for its incredible weather and abundant investment opportunities. Advantages: Proximity to major companies and the airport, offering strategic advantages for commercial ventures. Investment Potential: With significant investments from companies like Johnson & Johnson in the area, Potrero Don Pedro holds substantial growth potential. Why Invest in Cerro-Cataluña, Grecia? Natural Beauty: Experience stunning views and a favorable climate, perfect for residential, agricultural, or commercial developments.