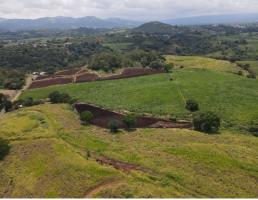

## **Property Description**

Location: Cerro-Cataluña, Grecia, Costa Rica Area: 160,769 square meters (approximately 39.72 acres) Price: \$35.00 per square meter Total Price: \$5,626,915.00 Discover a remarkable investment opportunity in the thriving region of Cerro-Cataluña, Grecia. This expansive property covers 160,769 square meters, providing ample space for diverse development projects. Property Highlights: Location: Cerro-Cataluña, located in the bustling area of Grecia, known for its incredible weather and abundant investment opportunities. Advantages: Proximity to major companies and the airport, offering strategic advantages for commercial ventures. Investment Potential: With significant investments from companies like Johnson & Johnson in the area, Potrero Don Pedro holds substantial growth potential. Why Invest in Cerro-Cataluña, Grecia? Natural Beauty: Experience stunning views and a favorable climate, perfect for residential, agricultural, or commercial developments.