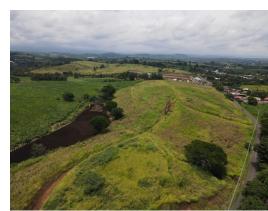

## **Property Description**

Location: Cerro-Cataluña, Grecia, Costa Rica Area: 160,769 square meters (approximately 39.72 acres) Price: \$35.00 per square meter Total Price: \$5,626,915.00 Discover a remarkable investment opportunity in the thriving region of Cerro-Cataluña, Grecia. This expansive property covers 160,769 square meters, providing ample space for diverse development projects. Property Highlights: Location: Cerro-Cataluña, located in the bustling area of Grecia, known for its incredible weather and abundant investment opportunities. Advantages: Proximity to major companies and the airport, offering strategic advantages for commercial ventures. Investment Potential: With significant investments from companies like Johnson & Johnson in the area, Potrero Don Pedro holds substantial growth potential. Why Invest in Cerro-Cataluña, Grecia? Natural Beauty: Experience stunning views and a favorable climate, perfect for residential, agricultural, or commercial developments.