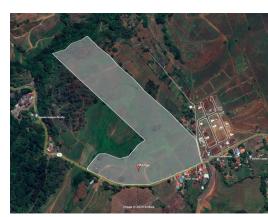

## **Property Description**

Location: Monge, Grecia, Costa Rica Area: 206,090 square meters (approximately 50.93 acres) Price: \$35.00 per square meter Total Price: \$7,213,150.00Discover a fantastic investment opportunity in the vibrant area of Monge, Grecia. This expansive property covers 206,090 square meters, providing ample space for a variety of development projects. Property Highlights: Location: Monge, situated in the thriving region of Grecia, renowned for its incredible weather and numerous investment opportunities. Advantages: Close proximity to major companies and the airport, making it strategically advantageous for commercial ventures. Investment Potential: With companies like Johnson & Johnson investing in the area, Monge presents significant growth potential. Why Invest in Monge, Grecia? Natural Beauty: Experience breathtaking views and a favorable climate, ideal for residential, agricultural, or commercial developments.