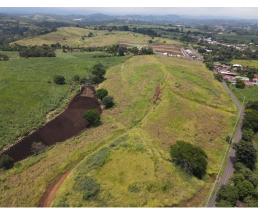

## **Property Description**

Location: Monge, Grecia, Costa Rica Area: 206,090 square meters (approximately 50.93 acres) Price: \$35.00 per square meter Total Price: \$7,213,150.00Discover a fantastic investment opportunity in the vibrant area of Monge, Grecia. This expansive property covers 206,090 square meters, providing ample space for a variety of development projects. Property Highlights: Location: Monge, situated in the thriving region of Grecia, renowned for its incredible weather and numerous investment opportunities. Advantages: Close proximity to major companies and the airport, making it strategically advantageous for commercial ventures. Investment Potential: With companies like Johnson & Johnson investing in the area, Monge presents significant growth potential. Why Invest in Monge, Grecia? Natural Beauty: Experience breathtaking views and a favorable climate, ideal for residential, agricultural, or commercial developments.