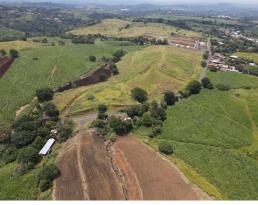

## **Property Description**

Location: Monge, Grecia, Costa Rica Area: 206,090 square meters (approximately 50.93 acres) Price: \$35.00 per square meter Total Price: \$7,213,150.00Discover a fantastic investment opportunity in the vibrant area of Monge, Grecia. This expansive property covers 206,090 square meters, providing ample space for a variety of development projects. Property Highlights: Location: Monge, situated in the thriving region of Grecia, renowned for its incredible weather and numerous investment opportunities. Advantages: Close proximity to major companies and the airport, making it strategically advantageous for commercial ventures. Investment Potential: With companies like Johnson & Johnson investing in the area, Monge presents significant growth potential. Why Invest in Monge, Grecia? Natural Beauty: Experience breathtaking views and a favorable climate, ideal for residential, agricultural, or commercial developments.