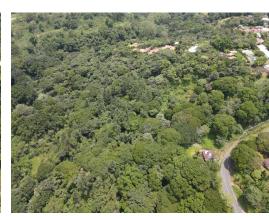

## **Property Description**

Location: La Argentina, Grecia, Costa Rica Area: 60,456 square meters (approximately 14.94 acres) Price: \$20.00 per square meter Total Price: \$1,209,120.00Discover an incredible investment opportunity in the vibrant region of Potrero Don Pedro, Grecia. This expansive property spans over 60,456 square meters, offering ample space for a variety of development projects. Property Highlights: Location: La Argentina, situated in the thriving area of Grecia, renowned for its incredible weather and numerous investment opportunities. Advantages: Close proximity to major companies and the airport, making it strategically advantageous for commercial ventures. Investment Potential: With companies like Johnson & Johnson investing in the area, Potrero Don Pedro presents significant growth potential. Why Invest in La Argentina, Grecia? Natural Beauty: Experience breathtaking views and a favorable climate, ideal for residential, agricultural, or commercial developments.