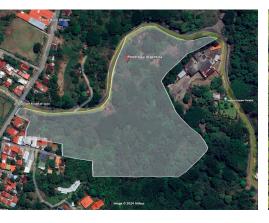

## **Property Description**

Location: La Argentina, Grecia, Costa Rica Area: 60,456 square meters (approximately 14.94 acres) Price: \$20.00 per square meter Total Price: \$1,209,120.00Discover an incredible investment opportunity in the vibrant region of Potrero Don Pedro, Grecia. This expansive property spans over 60,456 square meters, offering ample space for a variety of development projects. Property Highlights: Location: La Argentina, situated in the thriving area of Grecia, renowned for its incredible weather and numerous investment opportunities. Advantages: Close proximity to major companies and the airport, making it strategically advantageous for commercial ventures. Investment Potential: With companies like Johnson & Johnson investing in the area, Potrero Don Pedro presents significant growth potential. Why Invest in La Argentina, Grecia? Natural Beauty: Experience breathtaking views and a favorable climate, ideal for residential, agricultural, or commercial developments.