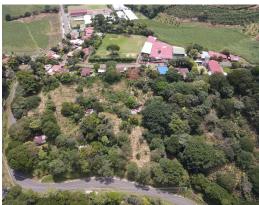

## **Property Description**

Location:Don Pedro, Grecia, Costa Rica Area: 49,274 square meters (approximately 12.18 acres) Price: \$25.00 per square meter Total Price: \$1,231,850.00Discover an outstanding investment opportunity in Don Pedro, Grecia. This expansive property spans over 49,274 square meters, offering ample space for various development projects. Property Highlights: Location: Don Pedro, situated in the thriving region of Grecia, renowned for its incredible weather and numerous investment opportunities. Advantages: Close proximity to major companies and the airport, making it strategically advantageous for commercial ventures. Investment Potential: With companies like Johnson & Johnson investing in the area, Potrero Don Pedro presents significant growth potential. Why Invest in Don Pedro, Grecia? Natural Beauty: Experience breathtaking views and a favorable climate, ideal for residential, agricultural, or commercial developments.