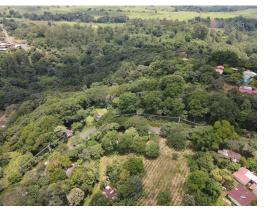

## **Property Description**

Location:Don Pedro, Grecia, Costa Rica Area: 49,274 square meters (approximately 12.18 acres) Price: \$25.00 per square meter Total Price: \$1,231,850.00Discover an outstanding investment opportunity in Don Pedro, Grecia. This expansive property spans over 49,274 square meters, offering ample space for various development projects. Property Highlights: Location: Don Pedro, situated in the thriving region of Grecia, renowned for its incredible weather and numerous investment opportunities. Advantages: Close proximity to major companies and the airport, making it strategically advantageous for commercial ventures. Investment Potential: With companies like Johnson & Johnson investing in the area, Potrero Don Pedro presents significant growth potential. Why Invest in Don Pedro, Grecia? Natural Beauty: Experience breathtaking views and a favorable climate, ideal for residential, agricultural, or commercial developments.