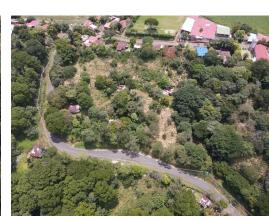

## **Property Description**

Location:Don Pedro, Grecia, Costa Rica Area: 49,274 square meters (approximately 12.18 acres) Price: \$25.00 per square meter Total Price: \$1,231,850.00Discover an outstanding investment opportunity in Don Pedro, Grecia. This expansive property spans over 49,274 square meters, offering ample space for various development projects. Property Highlights: Location: Don Pedro, situated in the thriving region of Grecia, renowned for its incredible weather and numerous investment opportunities. Advantages: Close proximity to major companies and the airport, making it strategically advantageous for commercial ventures. Investment Potential: With companies like Johnson & Johnson investing in the area, Potrero Don Pedro presents significant growth potential. Why Invest in Don Pedro, Grecia? Natural Beauty: Experience breathtaking views and a favorable climate, ideal for residential, agricultural, or commercial developments.