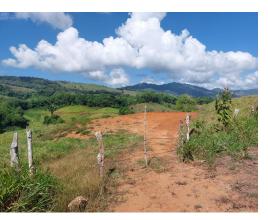

## **Property Description**

Situated in a serene setting, this 3.7-hectare property offers various opportunities to build one or more homes and to use the land for forest or agricultural development. A barn in good condition is present. Located partially high on a ridge and right at the old public road, it is just a 5 minute drive to Platanillo village, a 30-minute drive down to Dominical and its beaches, or a similar time to drive up to San Isidro. No 4WD is required to reach the property. A frequent pleasant midday breeze at its elevation gives it a perfect climate. The property is equipped with a concessioned availability of water from its own stream running along the lower end. Electricity is available at site ensuring ease of development. See it for yourself and enjoy the breathtaking valley and forested mountain views.