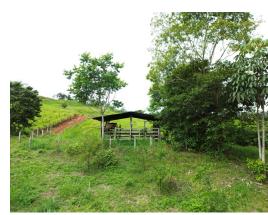

## **Property Description**

Situated in a serene setting, this 3.7-hectare property offers various opportunities to build one or more homes and to use the land for forest or agricultural development. A barn in good condition is present. Located partially high on a ridge and right at the old public road, it is just a 5 minute drive to Platanillo village, a 30-minute drive down to Dominical and its beaches, or a similar time to drive up to San Isidro. No 4WD is required to reach the property. A frequent pleasant midday breeze at its elevation gives it a perfect climate. The property is equipped with a concessioned availability of water from its own stream running along the lower end. Electricity is available at site ensuring ease of development. See it for yourself and enjoy the breathtaking valley and forested mountain views.