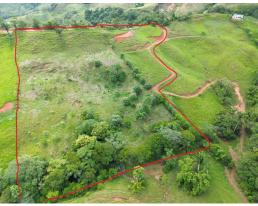

## **Property Description**

Situated in a serene setting, this 3.7-hectare property offers various opportunities to build one or more homes and to use the land for forest or agricultural development. A barn in good condition is present. Located partially high on a ridge and right at the old public road, it is just a 5 minute drive to Platanillo village, a 30-minute drive down to Dominical and its beaches, or a similar time to drive up to San Isidro. No 4WD is required to reach the property. A frequent pleasant midday breeze at its elevation gives it a perfect climate. The property is equipped with a concessioned availability of water from its own stream running along the lower end. Electricity is available at site ensuring ease of development. See it for yourself and enjoy the breathtaking valley and forested mountain views.