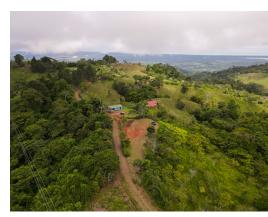

## **Property Description**

Lot 1: An 8,026 sq. meter lot featuring ocean and mountain views from a large 755 sq. meter building site. Price: \$85,000. Nestled in the picturesque landscape of San Rafael de Cortes, Municipalidad de Osa, South Pacific, VISTAS DEL DIQUIS offers a rare opportunity to own a piece of paradise. Spanning 31.8 hectares (78.5 acres) of pristine land, this property boasts breathtaking ocean and mountain views, making it an ideal canvas for your private family retreat, community compound, or visionary development project. Perched on a beautiful ridge, VISTAS DEL DIQUIS commands panoramic vistas with unparalleled ocean views extending over the vast expanse of the Diquis delta, a designated UNESCO World Heritage site. At an elevation of 700 meters, the property enjoys a temperate climate and refreshing daily breezes, creating an idyllic setting for relaxation and rejuvenation. Accessed via 500 meters of public road frontage off the Costanera Sur, VISTAS DEL DIQUIS ensures convenient accessibility to modern amenities, including the Tomas Casas regional hospital, the Palmar Sur regional airport, and the San Buenaventura golf course.