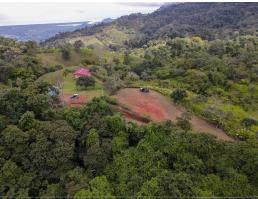

## **Property Description**

Lot 1: An 8,026 sq. meter lot featuring ocean and mountain views from a large 755 sq. meter building site. Price: \$85,000. Nestled in the picturesque landscape of San Rafael de Cortes, Municipalidad de Osa, South Pacific, VISTAS DEL DIQUIS offers a rare opportunity to own a piece of paradise. Spanning 31.8 hectares (78.5 acres) of pristine land, this property boasts breathtaking ocean and mountain views, making it an ideal canvas for your private family retreat, community compound, or visionary development project. Perched on a beautiful ridge, VISTAS DEL DIQUIS commands panoramic vistas with unparalleled ocean views extending over the vast expanse of the Diquis delta, a designated UNESCO World Heritage site. At an elevation of 700 meters, the property enjoys a temperate climate and refreshing daily breezes, creating an idyllic setting for relaxation and rejuvenation. Accessed via 500 meters of public road frontage off the Costanera Sur, VISTAS DEL DIQUIS ensures convenient accessibility to modern amenities, including the Tomas Casas regional hospital, the Palmar Sur regional airport, and the San Buenaventura golf course.