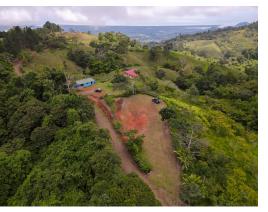

## **Property Description**

Lot 1: An 8,026 sq. meter lot featuring ocean and mountain views from a large 755 sq. meter building site. Price: \$85,000. Nestled in the picturesque landscape of San Rafael de Cortes, Municipalidad de Osa, South Pacific, VISTAS DEL DIQUIS offers a rare opportunity to own a piece of paradise. Spanning 31.8 hectares (78.5 acres) of pristine land, this property boasts breathtaking ocean and mountain views, making it an ideal canvas for your private family retreat, community compound, or visionary development project. Perched on a beautiful ridge, VISTAS DEL DIQUIS commands panoramic vistas with unparalleled ocean views extending over the vast expanse of the Diquis delta, a designated UNESCO World Heritage site. At an elevation of 700 meters, the property enjoys a temperate climate and refreshing daily breezes, creating an idyllic setting for relaxation and rejuvenation. Accessed via 500 meters of public road frontage off the Costanera Sur, VISTAS DEL DIQUIS ensures convenient accessibility to modern amenities, including the Tomas Casas regional hospital, the Palmar Sur regional airport, and the San Buenaventura golf course.