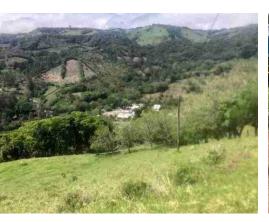

## **Property Description**

Offered at a reduced price of \$2,980,000, this agricultural property spans 40.8 hectares (100.8 acres) and is located in the upper area of Tilarán in the province of Guanacaste. The property consists of a thriving coffee plantation covering 89% of the land, complemented by coffee milling facilities, a nursery, and a warehouse. Accessible via three paved routes, the farm sits at an elevation of 1100 meters, conducive to the cultivation of high-quality coffee beans. The farm utilizes selected coffee varieties such as Arabica, Marseleisa, Obata, Caturra, and Geisha, benefiting from optimal environmental conditions including soil quality, temperature, and rainfall. The property boasts well-maintained agronomic practices, including regular pruning, fertilization, and plantation renewal. Its processing facility received acclaim from the ICAFE institute, scoring 86 points in the last harvest. Additional amenities include laundry facilities, drying patios, coffee dryers, and calibration machines.