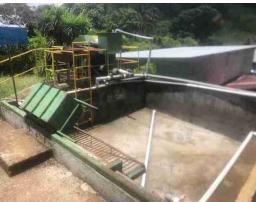

## **Property Description**

Offered at a reduced price of \$2,980,000, this agricultural property spans 40.8 hectares (100.8 acres) and is located in the upper area of Tilarán in the province of Guanacaste. The property consists of a thriving coffee plantation covering 89% of the land, complemented by coffee milling facilities, a nursery, and a warehouse. Accessible via three paved routes, the farm sits at an elevation of 1100 meters, conducive to the cultivation of high-quality coffee beans. The farm utilizes selected coffee varieties such as Arabica, Marseleisa, Obata, Caturra, and Geisha, benefiting from optimal environmental conditions including soil quality, temperature, and rainfall. The property boasts well-maintained agronomic practices, including regular pruning, fertilization, and plantation renewal. Its processing facility received acclaim from the ICAFE institute, scoring 86 points in the last harvest. Additional amenities include laundry facilities, drying patios, coffee dryers, and calibration machines.