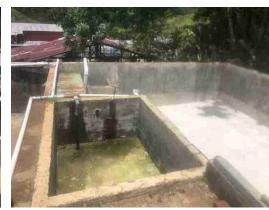

## **Property Description**

Offered at a reduced price of \$2,980,000, this agricultural property spans 40.8 hectares (100.8 acres) and is located in the upper area of Tilarán in the province of Guanacaste. The property consists of a thriving coffee plantation covering 89% of the land, complemented by coffee milling facilities, a nursery, and a warehouse. Accessible via three paved routes, the farm sits at an elevation of 1100 meters, conducive to the cultivation of high-quality coffee beans. The farm utilizes selected coffee varieties such as Arabica, Marseleisa, Obata, Caturra, and Geisha, benefiting from optimal environmental conditions including soil quality, temperature, and rainfall. The property boasts well-maintained agronomic practices, including regular pruning, fertilization, and plantation renewal. Its processing facility received acclaim from the ICAFE institute, scoring 86 points in the last harvest. Additional amenities include laundry facilities, drying patios, coffee dryers, and calibration machines.