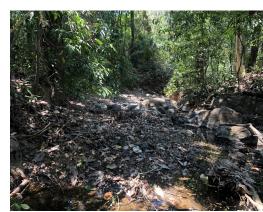

## **Property Description**

This nearly 3 acre property is conveniently located near Santo Domingo Town, just a short drive from the renowned beaches of Samara and Carrillo. Positioned at the entrance of the road to Santo Domingo, this expansive lot offers direct access to the public road, ensuring easy connectivity to the town's amenities. As you enter the property, you'll find a gentle descent to a second terrain level, providing ample space for the construction of your choice. Surrounded by lush vegetation and towering trees of the jungle, this lot offers a serene and secluded setting, ideal for creating your own private retreat. The property highlight is its natural border with a picturesque creek. This scenic feature not only adds to the beauty of the property but also provides a habitat for various bird species and native plants, enhancing the overall ambiance of the surroundings. The property offers direct access to electricity and internet services, and there are two water meters are already installed on-site, granting the groundwork for future development opportunities.