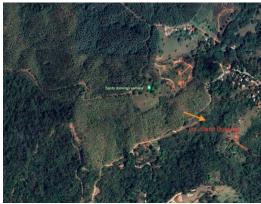

## **Property Description**

This nearly 3 acre property is conveniently located near Santo Domingo Town, just a short drive from the renowned beaches of Samara and Carrillo. Positioned at the entrance of the road to Santo Domingo, this expansive lot offers direct access to the public road, ensuring easy connectivity to the town's amenities. As you enter the property, you'll find a gentle descent to a second terrain level, providing ample space for the construction of your choice. Surrounded by lush vegetation and towering trees of the jungle, this lot offers a serene and secluded setting, ideal for creating your own private retreat. The property highlight is its natural border with a picturesque creek. This scenic feature not only adds to the beauty of the property but also provides a habitat for various bird species and native plants, enhancing the overall ambiance of the surroundings. The property offers direct access to electricity and internet services, and there are two water meters are already installed on-site, granting the groundwork for future development opportunities.