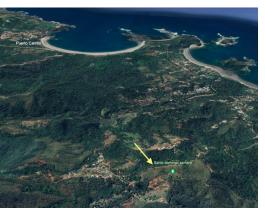

## **Property Description**

This nearly 3 acre property is conveniently located near Santo Domingo Town, just a short drive from the renowned beaches of Samara and Carrillo. Positioned at the entrance of the road to Santo Domingo, this expansive lot offers direct access to the public road, ensuring easy connectivity to the town's amenities. As you enter the property, you'll find a gentle descent to a second terrain level, providing ample space for the construction of your choice. Surrounded by lush vegetation and towering trees of the jungle, this lot offers a serene and secluded setting, ideal for creating your own private retreat. The property highlight is its natural border with a picturesque creek. This scenic feature not only adds to the beauty of the property but also provides a habitat for various bird species and native plants, enhancing the overall ambiance of the surroundings. The property offers direct access to electricity and internet services, and there are two water meters are already installed on-site, granting the groundwork for future development opportunities.