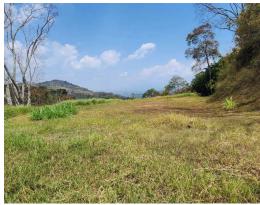

## Lot with Stunning Views of the Central Valley

\$175,000

♀ Atenas, Alajuela

Property Type: Land • Size: 5,000 SQ M •

Status: Active/Published

Mountain View

Valley Views

## **Property Description**

This lot is located in a private residential area just 5 miles from the city center. The views towards the central valley from this place are simply amazing. The property has water and electricity available, ready to build. Contact us and let's make an appointment!