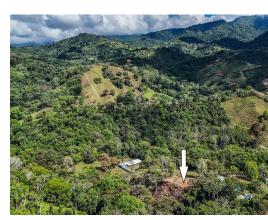

## **Property Description**

In our neighbourhood, easy access and near total tranquility usually don't mix - not in the red-hot real estate market of Costa Ballena.BUT there are still a few hidden gems where you can find a peaceful, quiet and nature-infused environment hidden from the hassle and bustle but just a few minutes' drive away from all the services, amenities and attractions you can imagine. Such is the case with this piece of land, located in the quiet community of TRES RIOS right next door to the tourist and expat hub of OJOCHAL. This lot fronts a paved public road and is accessed via a nicely prepared internal driveway. A steady but not too steep drive will bring you to the first plantel, located on your right about ½ way up to the top of the hill. Continuing up, the driveway swings to the left and terminates at the second plantel which stretches across the hilltop. The plantels are flat and offer beautiful views of the surrounding hills, jungles and the coastal mountains which rise up to 1,300 metres (4,300 feet) above the Pacific shores.