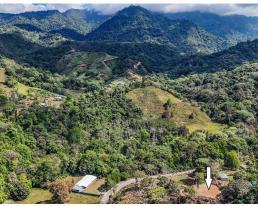

## **Property Description**

In our neighbourhood, easy access and near total tranquility usually don't mix - not in the red-hot real estate market of Costa Ballena.BUT there are still a few hidden gems where you can find a peaceful, quiet and nature-infused environment hidden from the hassle and bustle but just a few minutes' drive away from all the services, amenities and attractions you can imagine. Such is the case with this piece of land, located in the quiet community of TRES RIOS right next door to the tourist and expat hub of OJOCHAL. This lot fronts a paved public road and is accessed via a nicely prepared internal driveway. A steady but not too steep drive will bring you to the first plantel, located on your right about ½ way up to the top of the hill. Continuing up, the driveway swings to the left and terminates at the second plantel which stretches across the hilltop. The plantels are flat and offer beautiful views of the surrounding hills, jungles and the coastal mountains which rise up to 1,300 metres (4,300 feet) above the Pacific shores.