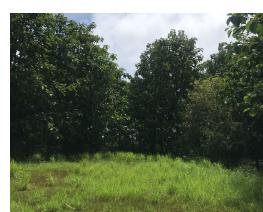

## **Property Description**

Completely flat property located just 10 minutes from Santa Teresa in the San Isidro area. The lot measures 5,492m2 is surrounded by trees and has easy access. The street that leads to the lot is a dead end street which gives more privacy. The land use of the property is agricultural, which allows the construction of two houses, a swimming pool and a BBQ area. The total area that can be built in this type of land use is 25%San Isidro is a very quiet and residential area surrounded by nature and wildlife. This is the perfect location for those clients looking to build a home just away from the main center of town, yet still a short driving distance to beaches, supermarkets, banks etc.