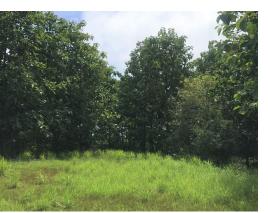

## **Property Description**

Completely flat property located just 10 minutes from Santa Teresa in the San Isidro area. The lot measures 5,492m2 is surrounded by trees and has easy access. The street that leads to the lot is a dead end street which gives more privacy. The land use of the property is agricultural, which allows the construction of two houses, a swimming pool and a BBQ area. The total area that can be built in this type of land use is 25%San Isidro is a very quiet and residential area surrounded by nature and wildlife. This is the perfect location for those clients looking to build a home just away from the main center of town, yet still a short driving distance to beaches, supermarkets, banks etc.