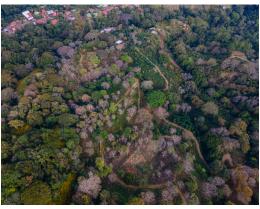

## **Property Description**

Negotiable. Discover the allure of this remarkable property – a sprawling 24-hectare estate situated just 6.5 kilometers from the heart of Atenas, Costa Rica. With 30 meters of frontage along the Atenas-Palmares road, this parcel provides an ideal blend of accessibility and seclusion. The property is well-equipped with essential services, including electricity, rural aqueduct, municipal garbage collection, and internet connectivity, ensuring a comfortable and connected lifestyle. Its undulating topography adds character to the land, offering a dynamic canvas for potential development. Traverse the internal roads spanning the estate, providing easy access to every corner of the property. Revel in the picturesque views that unfold, offering a captivating backdrop to your future endeavors. This tranquil haven is an ideal setting for those seeking a peaceful escape with the convenience of modern amenities.