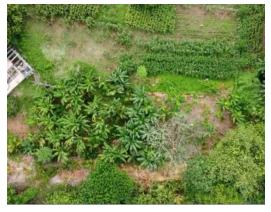

## **Property Description**

A large sized lot in the middel of town but neatly sequestered away by the Guardial River, An abundance of fruit trees of several types, bananas, papayas, and much more. The pad is in for a small house but construction has stopped. This is a perfect homesite, next to the river and quiet but close to town services, all at a low price.