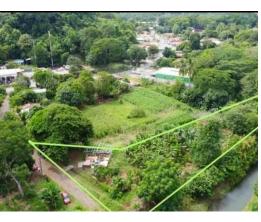

## **Property Description**

A large sized lot in the middel of town but neatly sequestered away by the Guardial River, An abundance of fruit trees of several types, bananas, papayas, and much more. The pad is in for a small house but construction has stopped. This is a perfect homesite, next to the river and quiet but close to town services, all at a low price.