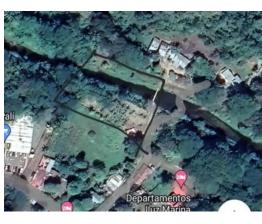

## **Property Description**

A large sized lot in the middel of town but neatly sequestered away by the Guardial River, An abundance of fruit trees of several types, bananas, papayas, and much more. The pad is in for a small house but construction has stopped. This is a perfect homesite, next to the river and quiet but close to town services, all at a low price.