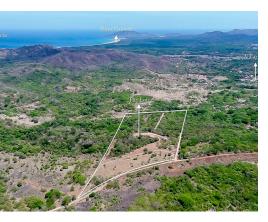

## **Pacific Estates Lot Close to Tamarindo**

\$96,000

♥ Tamarindo, Guanacaste

Property Type: Land • Size: 1,200 SQ M •

- Status: Active/Published
- Close To Schools
- Gated Community
- Mountain View

- Acreage
- Close To Shops
- Investment Opportunities
- Close To Golf
- Close To Transport
- Jungle Views

## **Property Description**

Welcome to your slice of heaven in Villarreal, Tamarindo! Lot #16 is a large 1200 m2 parcel in a tranquil gated neighborhood, providing you a unique opportunity to build your dream house in one of Costa Rica's most beautiful places. Enjoy the peaceful ambiance of this lovely enclave while being only a short drive from the world-renowned beach town of Tamarindo with its sparkling white sand beach. The lush surroundings will capture your imagination and provide you with the opportunity to construct a private retreat that perfectly matches your lifestyle. The options are many, including creating a beautiful estate with exquisite facilities or a quiet and private refuge, surrounded by nature. Each Lot in Pacific Estates has electricity and water available, along with fiber optic internet. The monthly HOA dues are \$200 per month. Lot #16 is ready for you to begin building your own special Costa Rica home.