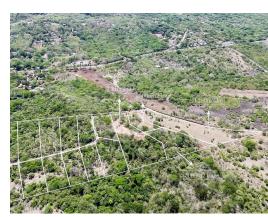

## **Property Description**

Welcome to your slice of heaven in Villarreal, Tamarindo! Lot #16 is a large 1200 m2 parcel in a tranquil gated neighborhood, providing you a unique opportunity to build your dream house in one of Costa Rica's most beautiful places. Enjoy the peaceful ambiance of this lovely enclave while being only a short drive from the world-renowned beach town of Tamarindo with its sparkling white sand beach. The lush surroundings will capture your imagination and provide you with the opportunity to construct a private retreat that perfectly matches your lifestyle. The options are many, including creating a beautiful estate with exquisite facilities or a quiet and private refuge, surrounded by nature. Each Lot in Pacific Estates has electricity and water available, along with fiber optic internet. The monthly HOA dues are \$200 per month. Lot #16 is ready for you to begin building your own special Costa Rica home.