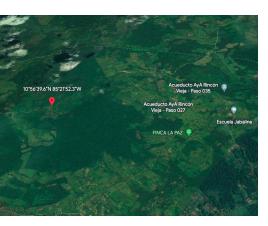

## **Property Description**

Unrivalled 700+ Acres: Primary Rainforest + Eco-Friendly Investment Opportunities + Private Paradise! Welcome to Finca La Palestina, a beautiful paradise in the centre of Dos Rios de Upala. This magnificent property encompasses an astounding 712.42 acres and features an enthralling blend of pristine primary forest and beautiful natural vistas. Prepare to be awestruck by the untainted splendour of Costa Rica's wilderness. What You'll Enjoy: ● Primary Rainforest Surrounds: Choose privacy, irreplaceable wildlife, and pristine environment - your own personal refuge. • Convenience: Finca La Palestina is only 2 hours from Liberia International Airport and is close to local amenities. ● Eco-friendly Investment: This property lends itself to tourist operations as well as sustainable timber harvesting. Finca La Palestina, located just two hours from Liberia, the region's busiest city and provincial seat, provides a tranquil respite from the fast-paced urban lifestyle.