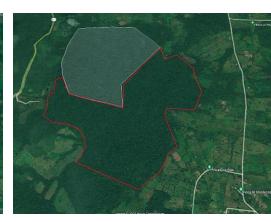

## **Property Description**

Unrivalled 700+ Acres: Primary Rainforest + Eco-Friendly Investment Opportunities + Private Paradise! Welcome to Finca La Palestina, a beautiful paradise in the centre of Dos Rios de Upala. This magnificent property encompasses an astounding 712.42 acres and features an enthralling blend of pristine primary forest and beautiful natural vistas. Prepare to be awestruck by the untainted splendour of Costa Rica's wilderness. What You'll Enjoy: ● Primary Rainforest Surrounds: Choose privacy, irreplaceable wildlife, and pristine environment - your own personal refuge. • Convenience: Finca La Palestina is only 2 hours from Liberia International Airport and is close to local amenities. ● Eco-friendly Investment: This property lends itself to tourist operations as well as sustainable timber harvesting. Finca La Palestina, located just two hours from Liberia, the region's busiest city and provincial seat, provides a tranquil respite from the fast-paced urban lifestyle.