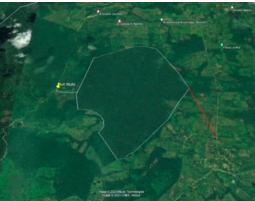

## **Property Description**

Unrivalled 700+ Acres: Primary Rainforest + Eco-Friendly Investment Opportunities + Private Paradise! Welcome to Finca La Palestina, a beautiful paradise in the centre of Dos Rios de Upala. This magnificent property encompasses an astounding 712.42 acres and features an enthralling blend of pristine primary forest and beautiful natural vistas. Prepare to be awestruck by the untainted splendour of Costa Rica's wilderness. What You'll Enjoy: ● Primary Rainforest Surrounds: Choose privacy, irreplaceable wildlife, and pristine environment - your own personal refuge. • Convenience: Finca La Palestina is only 2 hours from Liberia International Airport and is close to local amenities. ● Eco-friendly Investment: This property lends itself to tourist operations as well as sustainable timber harvesting. Finca La Palestina, located just two hours from Liberia, the region's busiest city and provincial seat, provides a tranquil respite from the fast-paced urban lifestyle.