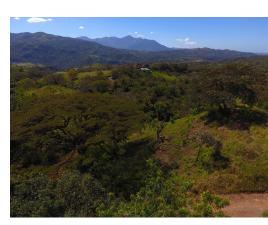

## **Property Description**

These well situated lots with legal water and electric available are located only a couple minutes from the new highway. They feature nice views of the central valley and overlook the new highway running below. These lots are mostly all usable and features a large percentage of flat areas or gentle slopes. All services run to these lots and area located on a gravel road in Escobal. The Escobal highway entrance, 13km from Atenas and 15km from Orotina. Ideal views, private, and a great place to make your new home.