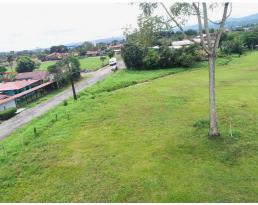

## **Property Description**

This large commercial property is over 13,000 m2 and located 1.3 km from Walmart towards downtown San Isidro de El General. It's conveniently located on the side of and accessible by the Hwy Interamericana Sur. Prime location for any kind of commercial development with high-exposure, easy access, and usable flat, cleared land.