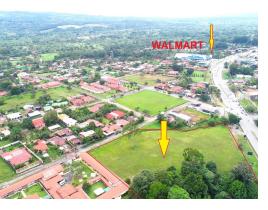

## Strategic location along HWY 2 near Walmart in Perez Zeledon

\$3,320,464

ID: 16910

Perez Zeledon, Puntarenas

Property Type: Land • Size: 13,000 SQ M •

- Status: Active/Published
- City Views
- Close To Shops
- Highway Frontage

## **Property Description**

This large commercial property is over 13,000 m2 and located 1.3 km from Walmart towards downtown San Isidro de El General. It's conveniently located on the side of and accessible by the Hwy Interamericana Sur. Prime location for any kind of commercial development with high-exposure, easy access, and usable flat, cleared land.