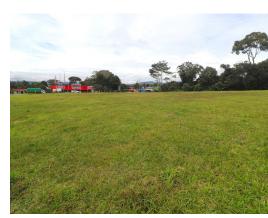

## **Property Description**

This large commercial property is over 13,000 m2 and located 1.3 km from Walmart towards downtown San Isidro de El General. It's conveniently located on the side of and accessible by the Hwy Interamericana Sur. Prime location for any kind of commercial development with high-exposure, easy access, and usable flat, cleared land.