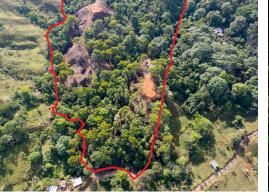

## **Property Description**

Located in the UNESCO Biosphere Reserve and the Paseo de la Dante Biological corridor you will be surrounded by primary and secondary rainforest, These reserves account for at least 20% of the total fauna, 54% of the mammals, 59% of the birds and over 330 species of butterflies maintaining a "high value in terms of exosystem's, biodiversity, water resources, and connectivity." The corridor is a conservation area specifically designed to provide connectivity between the Osa Penninsula, including the jewel of Costa Rica, Corcovado National Park in the south the marine and terrestrial national parks and forest reserves to the north. "In fact, Corcovado National Park's greatest hope for maintaining connectivity rests squarely in the Path of the Tapir. This farm is found within one of the most intact landscapes in the corridor and makes up a crucial piece of continuous natural habitat.