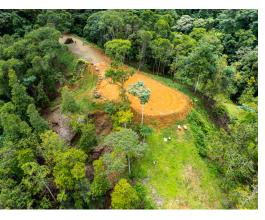

## **Property Description**

Located in the UNESCO Biosphere Reserve and the Paseo de la Dante Biological corridor you will be surrounded by primary and secondary rainforest, These reserves account for at least 20% of the total fauna, 54% of the mammals, 59% of the birds and over 330 species of butterflies maintaining a "high value in terms of exosystem's, biodiversity, water resources, and connectivity." The corridor is a conservation area specifically designed to provide connectivity between the Osa Penninsula, including the jewel of Costa Rica, Corcovado National Park in the south the marine and terrestrial national parks and forest reserves to the north. "In fact, Corcovado National Park's greatest hope for maintaining connectivity rests squarely in the Path of the Tapir. This farm is found within one of the most intact landscapes in the corridor and makes up a crucial piece of continuous natural habitat.