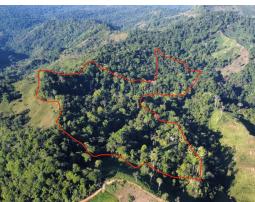

## **Property Description**

NATURE LOVER? If yes, then this is what you are looking for! Finca Sinai is a beautiful jungle farm located in the Mountains of the Osa Peninsula, just one hour and thirty minutes drive to Uvita. Take a nice drive along the Coastal road to visit this spectacular property with 84 acres of jungle with amazing views of the mountains and the Sierpe Lagoon that compliments the vistas perfectly. Endless potential for a big development or a family compound due its location and topography, one of the most private places you will find on the market with countless building sites, two beautiful creeks that divide the property in half with a 90 foot waterfall and another stream that flows over the border line in the lowest part of the property with water all year round. The property line is well maintained by the current caretaker farmer that works for the owner of the land. This property is one of the most beautiful places to start your new journey in Costa Rica and create a nice future for you and your family.