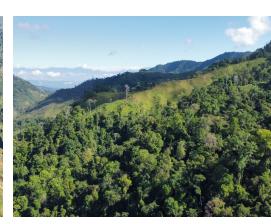

## **Property Description**

NATURE LOVER? If yes, then this is what you are looking for! Finca Sinai is a beautiful jungle farm located in the Mountains of the Osa Peninsula, just one hour and thirty minutes drive to Uvita. Take a nice drive along the Coastal road to visit this spectacular property with 84 acres of jungle with amazing views of the mountains and the Sierpe Lagoon that compliments the vistas perfectly. Endless potential for a big development or a family compound due its location and topography, one of the most private places you will find on the market with countless building sites, two beautiful creeks that divide the property in half with a 90 foot waterfall and another stream that flows over the border line in the lowest part of the property with water all year round. The property line is well maintained by the current caretaker farmer that works for the owner of the land. This property is one of the most beautiful places to start your new journey in Costa Rica and create a nice future for you and your family.