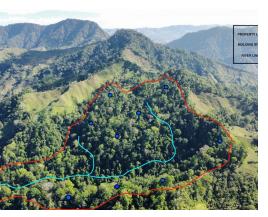

## **Property Description**

NATURE LOVER? If yes, then this is what you are looking for! Finca Sinai is a beautiful jungle farm located in the Mountains of the Osa Peninsula, just one hour and thirty minutes drive to Uvita. Take a nice drive along the Coastal road to visit this spectacular property with 84 acres of jungle with amazing views of the mountains and the Sierpe Lagoon that compliments the vistas perfectly. Endless potential for a big development or a family compound due its location and topography, one of the most private places you will find on the market with countless building sites, two beautiful creeks that divide the property in half with a 90 foot waterfall and another stream that flows over the border line in the lowest part of the property with water all year round. The property line is well maintained by the current caretaker farmer that works for the owner of the land. This property is one of the most beautiful places to start your new journey in Costa Rica and create a nice future for you and your family.