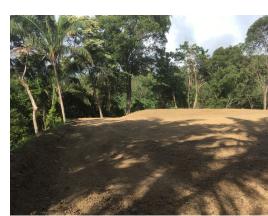

## **Property Description**

Finca Tarantela is a community of homes nestled in the valley surrounding the Tarantela river, just 5 minutes from Samara. Section F of this community has just opened and includes 8 lots, each over 5,000 m2 with building platforms a minimum size of 500 m2. All lots in Section F have access to all services (electricity, water), and municipal permits are up to date. Due to its geographical layout, future owners will enjoy beautiful jungle and valley views, quick access from the main road, proximity to the community of Samara and the beach (in less than 5 minutes of driving), and above all, absolute privacy and tranquility. Details of these new lots are below: Total surface Platform surface Price F1 11.000 m2 1.322 m2 \$ 239.000F2 5.300 m2 665 m2 SOLDF3 5.