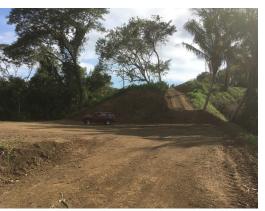

## **Property Description**

Finca Tarantela is a community of homes nestled in the valley surrounding the Tarantela river, just 5 minutes from Samara. Section F of this community has just opened and includes 8 lots, each over 5,000 m2 with building platforms a minimum size of 500 m2. All lots in Section F have access to all services (electricity, water), and municipal permits are up to date. Due to its geographical layout, future owners will enjoy beautiful jungle and valley views, quick access from the main road, proximity to the community of Samara and the beach (in less than 5 minutes of driving), and above all, absolute privacy and tranquility. Details of these new lots are below: Total surface Platform surface Price F1 11.000 m2 1.322 m2 \$ 239.000F2 5.300 m2 665 m2 SOLDF3 5.