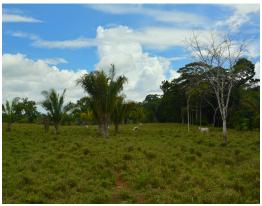

## **Property Description**

292.6 Acres, Finca Macho Monte. 90% usable land. This property is made up of rolling hills that rise gently above the coastal plains. Providing wide open views looking out to the Pacific Ocean. Also views looking east over the Terraba river basin, connecting mangroves and the town of Palmar Norte. There are several springs that originate from the property. A groundwater study has been completed and is available. Electricity is available at the paved coastal highway just 1 kilometer away. It's just 3 kilometers to the town center of Cortez and 7 kilometers to the airport at Palmar Sur. Just 20 minutes drive to the local beaches in the Ojochal area. 36 lots have been surveyed out and are ready for registration and sale. Much of the infrastructure work has been completed with over 2 kilometers of rocked roads and drainage. This is an ideal location for the equestrian with several kilometers of trails on the property and connecting trails and roads into the local mountains.