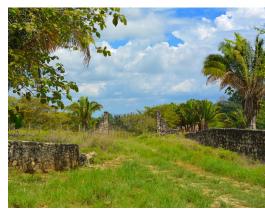

## **Property Description**

292.6 Acres, Finca Macho Monte. 90% usable land. This property is made up of rolling hills that rise gently above the coastal plains. Providing wide open views looking out to the Pacific Ocean. Also views looking east over the Terraba river basin, connecting mangroves and the town of Palmar Norte. There are several springs that originate from the property. A groundwater study has been completed and is available. Electricity is available at the paved coastal highway just 1 kilometer away. It's just 3 kilometers to the town center of Cortez and 7 kilometers to the airport at Palmar Sur. Just 20 minutes drive to the local beaches in the Ojochal area. 36 lots have been surveyed out and are ready for registration and sale. Much of the infrastructure work has been completed with over 2 kilometers of rocked roads and drainage. This is an ideal location for the equestrian with several kilometers of trails on the property and connecting trails and roads into the local mountains.