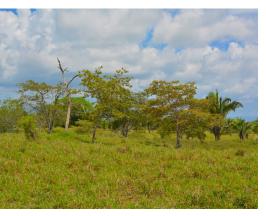

## **Property Description**

292.6 Acres, Finca Macho Monte. 90% usable land. This property is made up of rolling hills that rise gently above the coastal plains. Providing wide open views looking out to the Pacific Ocean. Also views looking east over the Terraba river basin, connecting mangroves and the town of Palmar Norte. There are several springs that originate from the property. A groundwater study has been completed and is available. Electricity is available at the paved coastal highway just 1 kilometer away. It's just 3 kilometers to the town center of Cortez and 7 kilometers to the airport at Palmar Sur. Just 20 minutes drive to the local beaches in the Ojochal area. 36 lots have been surveyed out and are ready for registration and sale. Much of the infrastructure work has been completed with over 2 kilometers of rocked roads and drainage. This is an ideal location for the equestrian with several kilometers of trails on the property and connecting trails and roads into the local mountains.