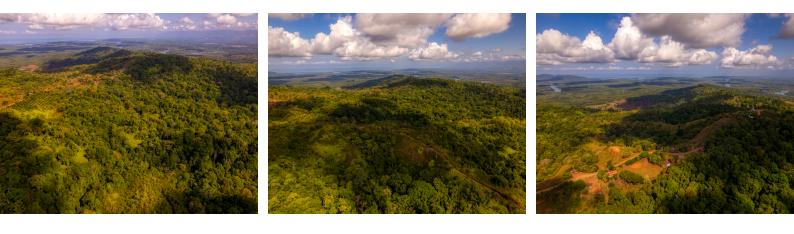

## **Property Description**

Nearly 750 acres of prime and secondary forest in the Southern Pacific Zone of Costa Rica. The property is surrounded by wild jungle and wildlife. The property includes primary growth forest, secondary forest, pastures, rivers, and hills. Overlooking the Sierpe river where one of the most important mangroves in Latin America. This property is an environmental treasure also near Corcovado National Park the best park in the world according to National Geographic Magazine and according to the United States embassy for bird watching. We also have other properties of 217, 257, and 295 hectares that can be sold individually or together since they are all together.