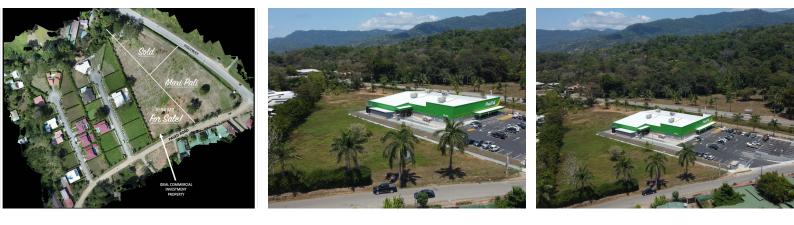

## Uvita Premier Commercial Site

**Q**Uvita, Puntarenas

Property Type: Land • Size: 4,594 SQ M •

- Status: Active/Published
- Close To Transport
- New Projects

- Close To Schools
- Highway Frontage
- Close To Shops
- Investment Opportunities

## **Property Description**

ATTENTION INVESTORS: This premium real estate is located just off the highway, directly beside the newest grocery store in Uvita. The property has great visibility, and tons of possible traffic due to its proximity to the Maxi Pali, the beach, popular restaurants, a modern residential community, and much more. The site has 74.5 meters (244 feet) of frontage along paved public road leading to Playa Chaman. The property is zone multi-use and would be ideal for any of the following uses:-residential-medical centre-retail-food and beverage-storage units (low maintenance and overhead costs are very attractive)-hotel-and so much more! There is ASADA water and electricity to the property, as well as drainage easements and access easements. This shovel ready property is the pinnacle investment property in the region, and the perfect spot to maximize your possible returns. Do not let this one pass you by.