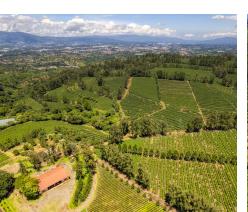

## **Property Description**

Large Coffee Farm Estate with operational Coffee Mill and Luxury Estate size home and incredible amount of infrastructure. Aside from the agricultural value of this property with operational mill, the property lends itself to mixed use Commercial/Hotel and residential, due to the location within 25 minutes to the international airport Juan Santa Maria and the amazing views! These farms are located in the heights of the northeast part of the Central Valley offering amazing views of the entire metropolitan areas to include cities of San José, Heredia and Alajuela. Las Marías is made up of two farms that total 300 net hectares (741.316 acres) of coffee (Zetillal 200 hectares and Guarari 100). The total area of 22 the farms is 381 hectares (941.472 acres). Their altitude ranges from 1200 meters above sea level to 1700 meters above sea level. These altitudes, the prevalence of volcanic soils as well as the cultivated varieties allow the production of excellent quality coffees, conforming the type known as Strictly Hard Bean.