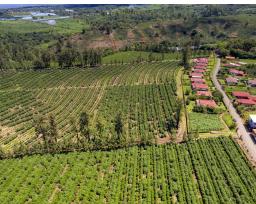

## **Property Description**

Large Coffee Farm Estate with operational Coffee Mill and Luxury Estate size home and incredible amount of infrastructure. Aside from the agricultural value of this property with operational mill, the property lends itself to mixed use Commercial/Hotel and residential, due to the location within 25 minutes to the international airport Juan Santa Maria and the amazing views! These farms are located in the heights of the northeast part of the Central Valley offering amazing views of the entire metropolitan areas to include cities of San José, Heredia and Alajuela. Las Marías is made up of two farms that total 300 net hectares (741.316 acres) of coffee (Zetillal 200 hectares and Guarari 100). The total area of 22 the farms is 381 hectares (941.472 acres). Their altitude ranges from 1200 meters above sea level to 1700 meters above sea level. These altitudes, the prevalence of volcanic soils as well as the cultivated varieties allow the production of excellent quality coffees, conforming the type known as Strictly Hard Bean.