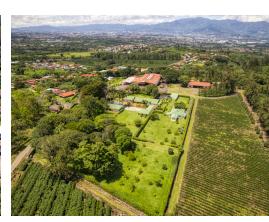

## **Property Description**

Large Coffee Farm Estate with operational Coffee Mill and Luxury Estate size home and incredible amount of infrastructure. Aside from the agricultural value of this property with operational mill, the property lends itself to mixed use Commercial/Hotel and residential, due to the location within 25 minutes to the international airport Juan Santa Maria and the amazing views! These farms are located in the heights of the northeast part of the Central Valley offering amazing views of the entire metropolitan areas to include cities of San José, Heredia and Alajuela. Las Marías is made up of two farms that total 300 net hectares (741.316 acres) of coffee (Zetillal 200 hectares and Guarari 100). The total area of 22 the farms is 381 hectares (941.472 acres). Their altitude ranges from 1200 meters above sea level to 1700 meters above sea level. These altitudes, the prevalence of volcanic soils as well as the cultivated varieties allow the production of excellent quality coffees, conforming the type known as Strictly Hard Bean.