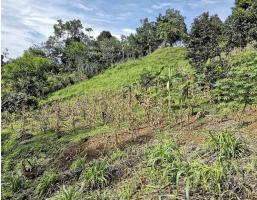

## **Property Description**

Located 600 meters above sea level in an area of high freshness 2 km from the paved street, just 30 minutes from the center of Perez Zeledon and 25 minutes from the beach. This beautiful property has spectacular views of the mountain range that ends at the famous Diamante waterfall, it faces a public street with access to all types of vehicles where electricity and public water pass but water is not a problem since the property has 3 creeks active all year round where you can draw water for crops, animals, swimming pools, etc. You already have an internal road-ready where you can make development and divide the property into smaller lots, 70% of the property is usable, a lot of lands in the grass, and at the end a little forest for close encounters with nature.