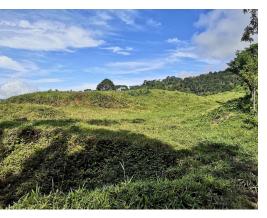

## **Property Description**

Located 600 meters above sea level in an area of high freshness 2 km from the paved street, just 30 minutes from the center of Perez Zeledon and 25 minutes from the beach. This beautiful property has spectacular views of the mountain range that ends at the famous Diamante waterfall, it faces a public street with access to all types of vehicles where electricity and public water pass but water is not a problem since the property has 3 creeks active all year round where you can draw water for crops, animals, swimming pools, etc. You already have an internal road-ready where you can make development and divide the property into smaller lots, 70% of the property is usable, a lot of lands in the grass, and at the end a little forest for close encounters with nature.