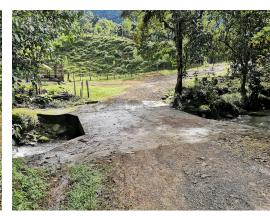

## **Property Description**

Located 600 meters above sea level in an area of high freshness 2 km from the paved street, just 30 minutes from the center of Perez Zeledon and 25 minutes from the beach. This beautiful property has spectacular views of the mountain range that ends at the famous Diamante waterfall, it faces a public street with access to all types of vehicles where electricity and public water pass but water is not a problem since the property has 3 creeks active all year round where you can draw water for crops, animals, swimming pools, etc. You already have an internal road-ready where you can make development and divide the property into smaller lots, 70% of the property is usable, a lot of lands in the grass, and at the end a little forest for close encounters with nature.