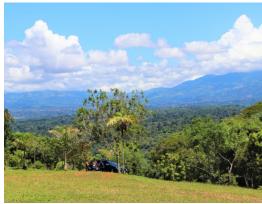

## **Property Description**

This property of 1 hectare and 4757 square meters has a breathtaking 180-degree view of the Cordillera de Salamanca mountain range, the town of Altagracia, and the city of San Isidro. It has ample building space and slopes gently down to a stream that runs year-round. This breezy property has a variety of fruit trees such as guanabana, lychees, and mango and also can be visited by over 180 different bird species in the area. It's 25 minutes from San Isidro, 45 minutes from Chirripo national park, 5 minutes from the small town of San Francisco, and 1 hour and 15 minutes from Dominical beach. It's the perfect location for nature lovers to retreat and rejuvenate. The price is very attractive given the location, accessibility, and flexible development potential of the land.