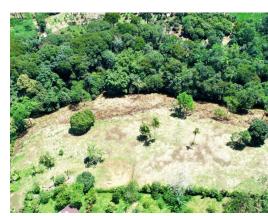

## **Property Description**

This property of 1 hectare and 4757 square meters has a breathtaking 180-degree view of the Cordillera de Salamanca mountain range, the town of Altagracia, and the city of San Isidro. It has ample building space and slopes gently down to a stream that runs year-round. This breezy property has a variety of fruit trees such as guanabana, lychees, and mango and also can be visited by over 180 different bird species in the area. It's 25 minutes from San Isidro, 45 minutes from Chirripo national park, 5 minutes from the small town of San Francisco, and 1 hour and 15 minutes from Dominical beach. It's the perfect location for nature lovers to retreat and rejuvenate. The price is very attractive given the location, accessibility, and flexible development potential of the land.