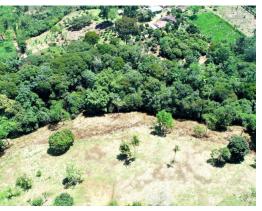

## **Property Description**

This property of 1 hectare and 4757 square meters has a breathtaking 180-degree view of the Cordillera de Salamanca mountain range, the town of Altagracia, and the city of San Isidro. It has ample building space and slopes gently down to a stream that runs year-round. This breezy property has a variety of fruit trees such as guanabana, lychees, and mango and also can be visited by over 180 different bird species in the area. It's 25 minutes from San Isidro, 45 minutes from Chirripo national park, 5 minutes from the small town of San Francisco, and 1 hour and 15 minutes from Dominical beach. It's the perfect location for nature lovers to retreat and rejuvenate. The price is very attractive given the location, accessibility, and flexible development potential of the land.