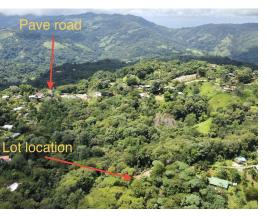

## **Property Description**

This half acre lot is located in the mountains of Platanillo, 20 minutes to Dominical beach and 10 minutes to Tinamastes. From the paved road to the lot is only a 500 meter drive on a 2WD road, very quiet and friendly neighborhood comprised of locals and expats. The Rectangular shape of the property has the building site cleared and ready for you start building with a gorgeous view of the lush tropical forest and the Tinamastes mountain range in the distance. In the lower part of the property is additional room for a small cabina or studio, the rest of the land is planted with fruit trees (mango, mamon, avocado, water apple, jack fruit, bananas and coconut) and primary forest all the way down to the creek. This property has everything to start a life in the mountains of the south pacific of Costa Rica.