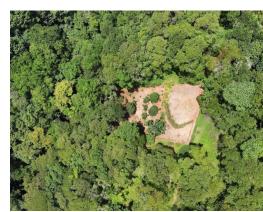

## **Property Description**

This half acre lot is located in the mountains of Platanillo, 20 minutes to Dominical beach and 10 minutes to Tinamastes. From the paved road to the lot is only a 500 meter drive on a 2WD road, very quiet and friendly neighborhood comprised of locals and expats. The Rectangular shape of the property has the building site cleared and ready for you start building with a gorgeous view of the lush tropical forest and the Tinamastes mountain range in the distance. In the lower part of the property is additional room for a small cabina or studio, the rest of the land is planted with fruit trees (mango, mamon, avocado, water apple, jack fruit, bananas and coconut) and primary forest all the way down to the creek. This property has everything to start a life in the mountains of the south pacific of Costa Rica.