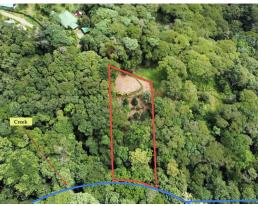

## **Property Description**

This half acre lot is located in the mountains of Platanillo, 20 minutes to Dominical beach and 10 minutes to Tinamastes. From the paved road to the lot is only a 500 meter drive on a 2WD road, very quiet and friendly neighborhood comprised of locals and expats. The Rectangular shape of the property has the building site cleared and ready for you start building with a gorgeous view of the lush tropical forest and the Tinamastes mountain range in the distance. In the lower part of the property is additional room for a small cabina or studio, the rest of the land is planted with fruit trees (mango, mamon, avocado, water apple, jack fruit, bananas and coconut) and primary forest all the way down to the creek. This property has everything to start a life in the mountains of the south pacific of Costa Rica.