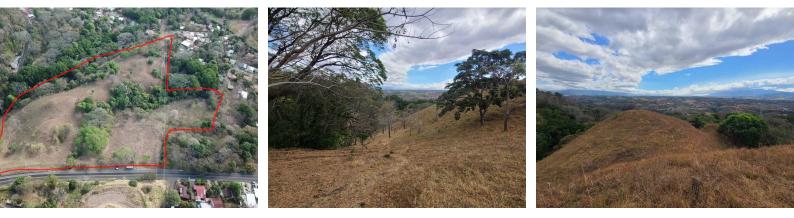

## Ideal location for an investment in one of the best areas of Atenas.

**Q**Atenas, Alajuela

Property Type: Land • Size: 62,126 SQ M •

- Status: Active/Published
- Investment Opportunities

## **Property Description**

This property is strategically located just one minute from Route 27, 2 minutes from the center of Atenas, with street frontage on both Radial Atenas and Calle 720. In addition to having basic services, there is spring water access on the property. This property will sell quickly! Contact Mauricio today to set up your showing!

## Additional

- ID 15023
- Active/Published

• For Sale

Acreage

• Land

- \$2,100,000
- View : Landscape

Close To Schools