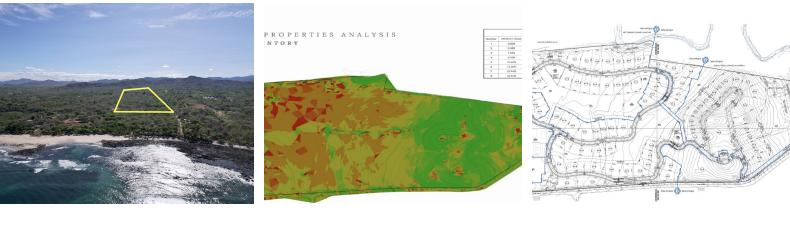

# **Property Description**

This 14 hectares property is located in one of the most well known North Pacific destinations of Costa Rica, only 600 meters from the beach. This development parcel offers astonishing 180 degrees ocean views, 1.7 km of main road frontage, a gentle rolling hills topography, a small river and plenty of wildlife. Its privileged location provides an easy access; just 20 minutes from Tamarindo and 70 minutes from the international airport of Liberia. Having Lola's restaurant at just a short walk and a neighbor project that includes; a 5 stars J&W Marriott Hotel, an 18 holes Championship Golf Course, an exclusive beach club & restaurant, equestrian center with horseback riding, 2 tennis courts and 40km of mountain bike trails only 2 minutes away from the property within Hacienda Pinilla; Definitely offers tremendous potential for a high-end mixed-use development with stunning ocean views, close proximity to a beautiful white sand beach that is perfect for families to unwind on, swim, and enjoy, and a variety of world-class surfing opportunities, including Little Hawaii with nearly year-round perfect waves in Avellanas beach.