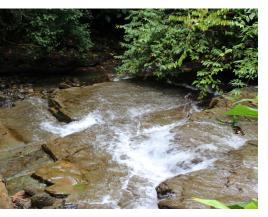

## **Property Description**

This 12 acre property is located 15 minutes away from Dominical, on a small town call Platanillo. Offering multiple home sites ready for construction, all surrounded by lush forest and with running year round creek. The property has power and Legal Municipal water already connected. The first home site is bordered by the main highway that goes to San Isidro, a very convenient location. Going up the development the 2nd lot offer a nice bamboo plantation, home site ready with views of the valley. The 3rd parcel consist on a big open area perfect for a mountain home bordering the creek. Motivated seller!!