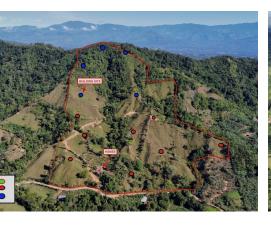

## **Property Description**

This dream mountain ranch is located at the top of the Uvita mountain range facing the Ocean with spectacular sunset view and the highest peak of Costa Rica Cerro Chirripo. At almost four thousand feet elevation and with 45 acres of pastures and primary forest, this property offers you a great opportunity to live and create a family compound in the mountains of Costa Rica farmland. The San Luis area is very famous for some of the best coffee farming, great areas for raising cows and all kinds of tropical fruit production. You can enjoy life off the grid on this farm too if you want total tranquility and privacy. It's a 30 minute drive to San Isidro, the second largest city in Costa Rica, and 30 minutes to Uvita's town centre where you can find a good selection of restaurants, shops, banks, clinics and tourist activities along the coast. Located at the entrance to the property, there are two Costa Rican casitas where you can live during the time you develop the rest of the farm.