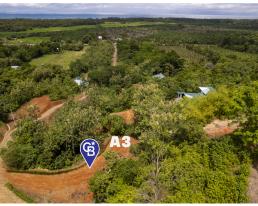

## **Property Description**

This beautiful lot is nestled in the hills of Matapalo in the South Pacific region of Costa Rica in the brand new Tulpa Ridge Estates development. It comes with 2 separate and cleared turnkey building parcels, each accessible with their own private driveways. Perfectly suited to building separate owner and guest quarters, or your multi-unit vacation rental. With almost 2 acres to work with, your paradise dream can easily be realized on this versatile lot. For those seeking a peaceful retreat amidst the natural wonders of Costa Rica, Tulpa Ridge Estates is a private, gate-secured community with 10 luxurious lots. The lots are turn-key and ready to be built with legal access to ASADA water, ICE electricity, and fiber-optic internet. The development provides residents with an eco-friendly way of living while offering an unparalleled level of security, privacy, and beautiful views over Play Linda and the Matapalo Valley.