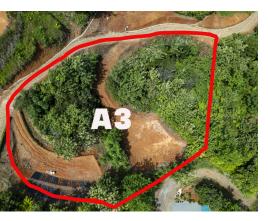

## **Property Description**

This beautiful lot is nestled in the hills of Matapalo in the South Pacific region of Costa Rica in the brand new Tulpa Ridge Estates development. It comes with 2 separate and cleared turnkey building parcels, each accessible with their own private driveways. Perfectly suited to building separate owner and guest quarters, or your multi-unit vacation rental. With almost 2 acres to work with, your paradise dream can easily be realized on this versatile lot. For those seeking a peaceful retreat amidst the natural wonders of Costa Rica, Tulpa Ridge Estates is a private, gate-secured community with 10 luxurious lots. The lots are turn-key and ready to be built with legal access to ASADA water, ICE electricity, and fiber-optic internet. The development provides residents with an eco-friendly way of living while offering an unparalleled level of security, privacy, and beautiful views over Play Linda and the Matapalo Valley.