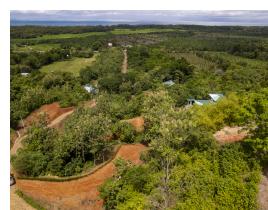

## **Property Description**

This beautiful lot is nestled in the hills of Matapalo in the South Pacific region of Costa Rica in the brand new Tulpa Ridge Estates development. It comes with 2 separate and cleared turnkey building parcels, each accessible with their own private driveways. Perfectly suited to building separate owner and guest quarters, or your multi-unit vacation rental. With almost 2 acres to work with, your paradise dream can easily be realized on this versatile lot. For those seeking a peaceful retreat amidst the natural wonders of Costa Rica, Tulpa Ridge Estates is a private, gate-secured community with 10 luxurious lots. The lots are turn-key and ready to be built with legal access to ASADA water, ICE electricity, and fiber-optic internet. The development provides residents with an eco-friendly way of living while offering an unparalleled level of security, privacy, and beautiful views over Play Linda and the Matapalo Valley.