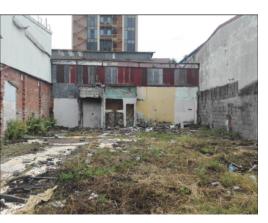

## **Property Description**

LAND IN SAN JOSE CENTER 300 METERS FROM THE CENTRAL PARKThe property is located within the capital quadrant, just 300 m south of the Central Park, in a densely populated central sector, where you can see commercial buildings (some recently built and others that occupy old buildings, which have been applied improvements and remodeling) alternating with some houses, mostly old. The area is affected by high vehicular and pedestrian traffic, very beneficial for the commercial activity that predominates there. Nearby you can see businesses of a diverse nature, such as restaurants and bars, shops, motorcycle and bicycle sales, hotels and parking lots, among others. You have at your immediate reach the main community services, both basic and specialized. In the same way, the property is completely flat and is on a paved street, with a cordon, pipe and concrete sidewalk and has telephone network services, public lighting, bus service, garbage collection, electricity and plumbing.