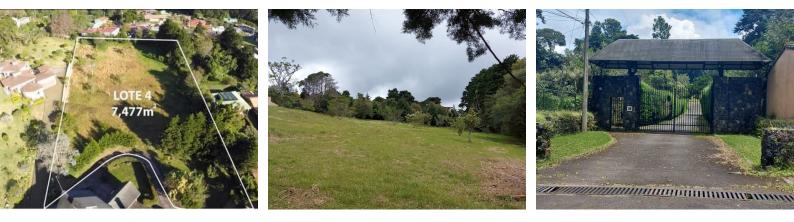

## Land for development in San Rafael, Heredia 16479

\$373,850 ID: 16479

🖓 San Rafael, Heredia

Property Type: Land • Size: 7,477 SQ M •

- Status: Active/Published
- Mountain View

- Investment Opportunities
- Mountain Properties

## **Property Description**

The lot measures 7,477 m2 and is located within a community of 5 lots similar in size. Features that you will not find anywhere: The entire project is surrounded by high walls and stone walls, electric fence in front of the street, mayan and razor wire fences, so the place is extremely safe besides being surrounded by houses and other properties. The lots are almost flat topography, planted entirely with St. Augustine grass. It has planned river water outlets of 1 meter in diameter, planned electricity already installed by pipeline, i.e. underground, and a planned water all already installed and ready to connect. In easement of easy access and 15 minutes from the center of Heredia.