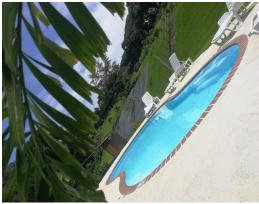

- Bbq Area
- Investment Opportunities
- Pool

- City Views
- Jungle Views
- Valley Views

## **Property Description**

Beautiful property in Puente de Piedra De Grecia with excellent views, an area of leforest and forest reserve of 53543 m2, and a useful area of leforest area included within the property, There are blueprints of a country club, of which they have already build, one pool, a BBQ ranch and a soccer field, all of this could be used. The cost of the reserve area is \$2.00 per meter while the value of the area util is \$12.00. for a total of \$658,678.00.