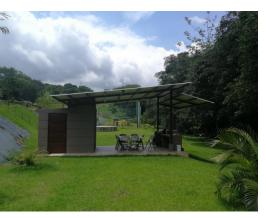

## **Property Description**

Beautiful property in Puente de Piedra De Grecia with excellent views, an area of leforest and forest reserve of 53543 m2, and a useful area of leforest area included within the property, There are blueprints of a country club, of which they have already build, one pool, a BBQ ranch and a soccer field, all of this could be used. The cost of the reserve area is \$2.00 per meter while the value of the area util is \$12.00. for a total of \$658,678.00.